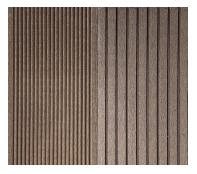

The Select Deck panels are designed to to look like natural wood but need zero maintenance.

Select Deck is produced in Twin usable surface, One side is a thin grooves and another is a spaced grooves; both beautiful and usable as per design preference.

Panel Size: 24mm x 146mm x 2400mm 4 Panels per pack

Select Deck is available in 5 fabulous colors

Beach dune/HG 04

Tree House/HG 07

Midnight/HG 02

Havanna/HG 01

Saddle/HG 05

Select comes with set of finishing accessories such as starter clip and finishing profile