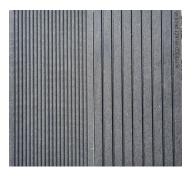

The Select Deck panels are designed to to look like natural wood but need zero maintenance.

Select Deck is produced in Twin usable surface, One side is a thin grooves and another is a spaced grooves; both beautiful and usable as per design preference.

Panel Size: 24mm x 146mm x 2400mm 4 Panels per pack

Select Deck is available in 5 fabulous colors

Beach dune/HG 04

Tree House/HG 07

Midnight/HG 02

Havanna/HG 01

Saddle/HG 05

Select comes with set of finishing accessories such as starter clip and finishing profile