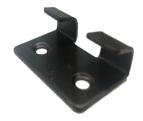

Panel Size: 24mm x 146mm x 2400mm 4 Panels per pack

Select Deck is available in 5 fabulous colors

Beach dune/HG 04

Tree House/HG 07

Midnight/HG 02

Havanna/HG 01

Saddle/HG 05

Select comes with set of finishing accessories such as starter clip and finishing profile

Starter Clip Centre Clip

Finishing Profile