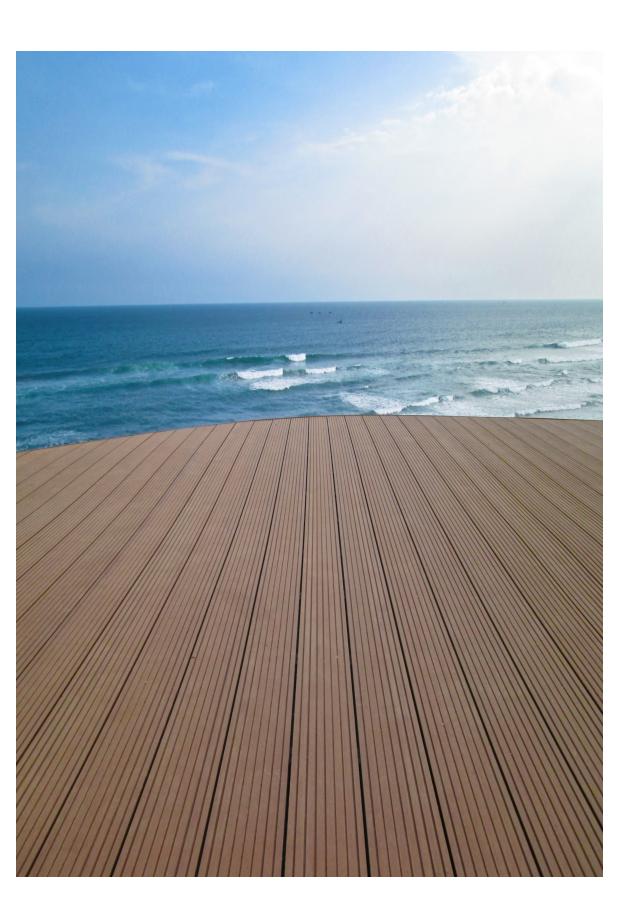

The Select Deck by Alfresco is the future of sustainable timber decking. They are a combination of ground breaking sustainable design & state of the art production.

Produced in India by Himalaya Global in the advanced 80,000 Sq ft production plant ,Select Deck panels are composite decking made of 60% natural timber and 40% recycled polymer. The panel's construction is a wood plastic composite (WPC)

The Select Deck panels are designed to to look like natural wood but need zero maintenance.

Select Deck is produced in Twin usable surface, One side is a thin grooves and another is a spaced grooves; both beautiful and usable as per design preference.

Panel Size: 24mm x 146mm x 2400mm 4 Panels per pack

Select Deck is available in 5 fabulous colors

Beach dune/HG 04

Tree House/HG 07

Midnight/HG 02

Havanna/HG 01

Saddle/HG 05

Select comes with set of finishing accessories such as starter clip and finishing profile