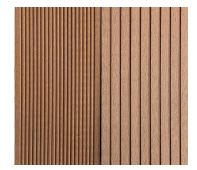

The Select Deck panels are designed to to look like natural wood but need zero maintenance.

Select Deck is produced in Twin usable surface, One side is a thin grooves and another is a spaced grooves; both beautiful and usable as per design preference.

Panel Size: 24mm x 146mm x 2400mm 4 Panels per pack

Select Deck is available in 5 fabulous colors

Beach dune/HG 04

Tree House/HG 07

Midnight/HG 02

Havanna/HG 01

Saddle/HG 05

Select comes with set of finishing accessories such as starter clip and finishing profile