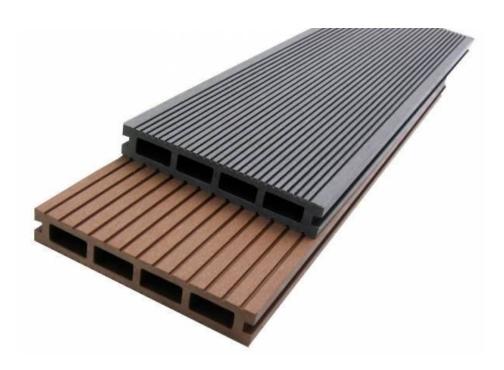

The Select Deck by Alfresco is the future of sustainable timber decking. They are a combination of ground breaking sustainable design & state of the art production.

Produced in India by Himalaya Global in the advanced 80,000 Sq ft production plant ,Select Deck panels are composite decking made of 60% natural timber and 40% recycled polymer. The panel's construction is a wood plastic composite (WPC)

The Select Deck panels are designed to to look like natural wood but need zero maintenance.

Select Deck is produced in Twin usable surface, One side is a thin grooves and another is a spaced grooves; both beautiful and usable as per design preference.

Panel Size: 24mm x 146mm x 2400mm 4 Panels per pack

Select Deck is available in 5 fabulous colors

Beach dune/HG 04

Tree House/HG 07

Midnight/HG 02

Havanna/HG 01

Saddle/HG 05

Select comes with set of finishing accessories such as starter clip and finishing profile