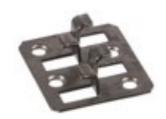

Panel Size: 24mm x 146mm x 2400mm 4 Panels per pack

Select Deck is available in 5 fabulous colors

Beach dune/HG 04

Tree House/HG 07

Midnight/HG 02

Havanna/HG 01

Saddle/HG 05

Select comes with set of finishing accessories such as starter clip and finishing profile

Starter Clip Centre Clip

Finishing Profile