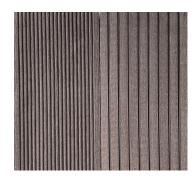

The Select Deck panels are designed to to look like natural wood but need zero maintenance.

Select Deck is produced in Twin usable surface, One side is a thin grooves and another is a spaced grooves; both beautiful and usable as per design preference.

Panel Size: 24mm x 146mm x 2400mm 4 Panels per pack

Select Deck is available in 5 fabulous colors

Beach dune/HG 04

Tree House/HG 07

Midnight/HG 02

Havanna/HG 01

Saddle/HG 05

Select comes with set of finishing accessories such as starter clip and finishing profile