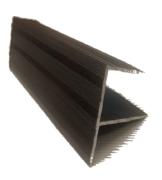

Panel Size: 24mm x 146mm x 2400mm 4 Panels per pack

Select Deck is available in 5 fabulous colors

Beach dune/HG 04

Tree House/HG 07

Midnight/HG 02

Havanna/HG 01

Saddle/HG 05

Select comes with set of finishing accessories such as starter clip and finishing profile

Starter Clip Centre Clip

Finishing Profile