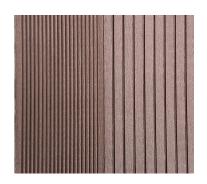

The Select Deck panels are designed to to look like natural wood but need zero maintenance.

Select Deck is produced in Twin usable surface, One side is a thin grooves and another is a spaced grooves; both beautiful and usable as per design preference.

Panel Size: 24mm x 146mm x 2400mm 4 Panels per pack

Select Deck is available in 5 fabulous colors

Beach dune/HG 04

Tree House/HG 07

Midnight/HG 02

Havanna/HG 01

Saddle/HG 05

Select comes with set of finishing accessories such as starter clip and finishing profile