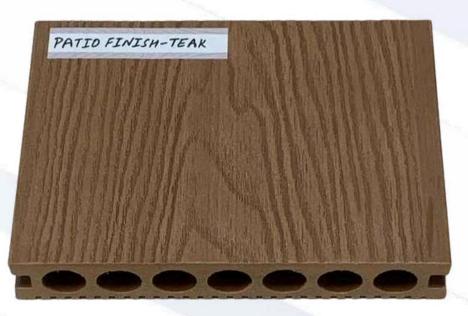

# WPC DECKING CATALOGUE

# NON CO-EX DECKING

## **FRONTAGE EXTERIOR**



## WPC DECKING

WPC Decking is a high-performance, eco-friendly flooring solution that combines the look of natural wood with superior durability. Ideal for outdoor use, it is water-resistant, slip-resistant, and low-maintenance, making it perfect for modern residential and commercial applications.

## Non Co-Ex WPC DECKING





WATER PROOF



DURABLE



SUPERB QUALITY



**NO POLISHING** 



TERMITE PROOF

ANTI CORROSIVE



ECONOMICAL

MAINTENANCE FREE CHEMICAL AND MOISTURE RESISTANT



**UV RESISTANT** 



EASY TO INSTALL



LIGHT WEIGHT

PATIO FINISH

SUZO ENTRA- 154

## Non Co-Ex WPC DECKING







#### **PATIO FINISH-BROWN**

### WPC DECKING







#### PATIO FINISH- RED

### WPC DECKING







#### PATIO FINISH- TEAK

### WPC DECKING



#### PATIO FINISH- GREY

#### **WPC DECKING**

# FRONT AGE



SQUARE

MOULD

## ROUND MOULD

PATIOF

WITO EIVIEN

# Non Co-Ex WPC DECKING



## **WPC DECKING**