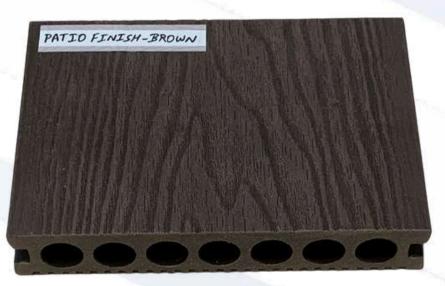

# WPC DECKING CATALOGUE

# NON CO-EX DECKING

## **FRONTAGE EXTERIOR**



## WPC DECKING

WPC Decking is a high-performance, eco-friendly flooring solution that combines the look of natural wood with superior durability. Ideal for outdoor use, it is water-resistant, slip-resistant, and low-maintenance, making it perfect for modern residential and commercial applications.

## Non Co-Ex WPC DECKING





WATER PROOF



DURABLE



SUPERB QUALITY



**NO POLISHING** 



TERMITE PROOF

ANTI CORROSIVE



ECONOMICAL

MAINTENANCE FREE CHEMICAL AND MOISTURE RESISTANT



**UV RESISTANT** 



EASY TO INSTALL



LIGHT WEIGHT

PATIO FINISH

SUZO ENTRA- 154

## Non Co-Ex WPC DECKING







#### **PATIO FINISH-BROWN**

### WPC DECKING







#### PATIO FINISH- RED

### WPC DECKING







#### PATIO FINISH- TEAK

### WPC DECKING



#### PATIO FINISH- GREY

#### **WPC DECKING**

# FRONT AGE



SQUARE

MOULD

## ROUND MOULD

PATIOF

WITO EIVIEN

# Non Co-Ex WPC DECKING



## **WPC DECKING**