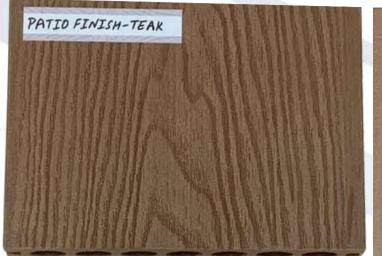

# WPC DECKING CATALOGUE

# NON CO-EX DECKING

## **FRONTAGE EXTERIOR**



## WPC DECKING

WPC Decking is a high-performance, eco-friendly flooring solution that combines the look of natural wood with superior durability. Ideal for outdoor use, it is water-resistant, slip-resistant, and low-maintenance, making it perfect for modern residential and commercial applications.

## Non Co-Ex WPC DECKING





WATER PROOF



DURABLE



SUPERB QUALITY



**NO POLISHING** 



TERMITE PROOF

ANTI CORROSIVE



ECONOMICAL

MAINTENANCE FREE CHEMICAL AND MOISTURE RESISTANT



**UV RESISTANT** 



EASY TO INSTALL



LIGHT WEIGHT

PATIO FINISH

SUZO ENTRA- 154

## Non Co-Ex WPC DECKING







#### **PATIO FINISH-BROWN**

### WPC DECKING







#### PATIO FINISH- RED

### WPC DECKING







#### PATIO FINISH- TEAK

### WPC DECKING



#### PATIO FINISH- GREY

#### **WPC DECKING**

# FRONT AGE



SQUARE

MOULD

## ROUND MOULD

PATIOF

WITO EIVIEN

# Non Co-Ex WPC DECKING



## **WPC DECKING**