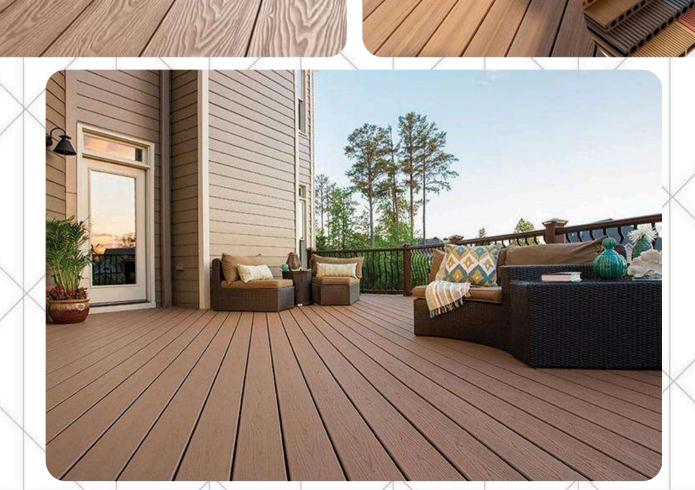

## WPC DECKING

WPC Decking is a high-performance, eco-friendly flooring solution that combines the look of natural wood with superior durability. Ideal for outdoor use, it is water-resistant, slip-resistant, and low-maintenance, making it perfect for modern residential and commercial applications.