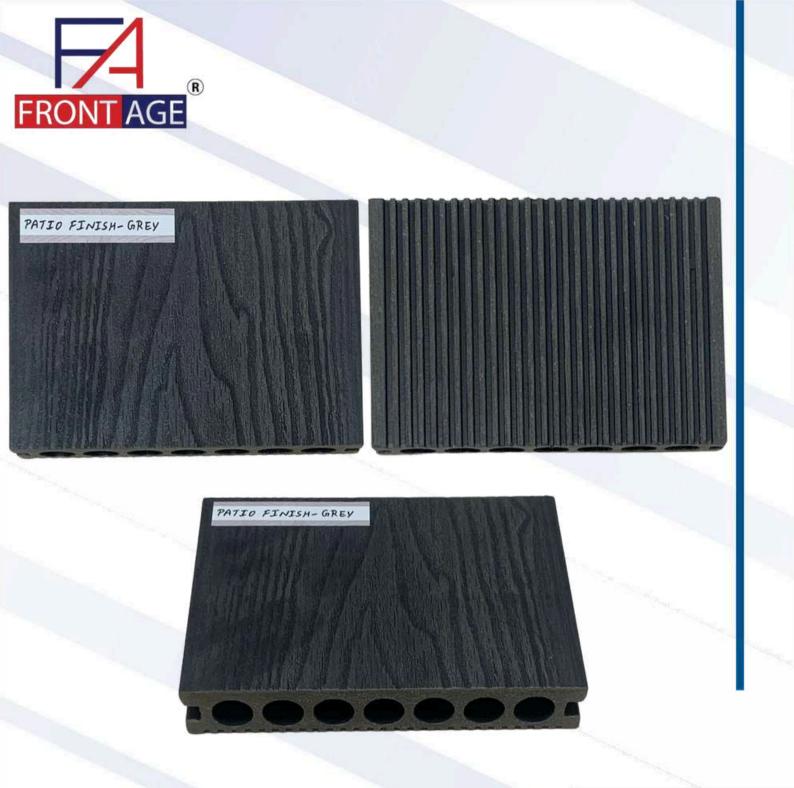

#### PATIO FINISH- GREY

MAINTENANCE FREE CHEMICAL AND MOISTURE RESISTANT

**UV RESISTANT** 

EASY TO INSTALL

LIGHT WEIGHT

PATIO FINISH

SUZO ENTRA- 154