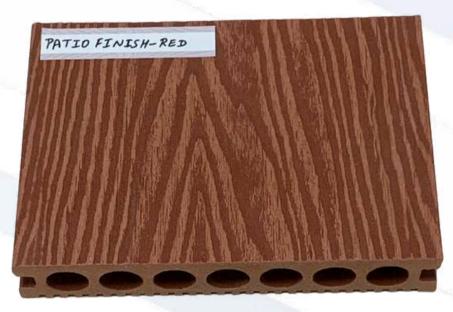

# WPC DECKING CATALOGUE

# NON CO-EX DECKING

## **FRONTAGE EXTERIOR**



## WPC DECKING

WPC Decking is a high-performance, eco-friendly flooring solution that combines the look of natural wood with superior durability. Ideal for outdoor use, it is water-resistant, slip-resistant, and low-maintenance, making it perfect for modern residential and commercial applications.

## Non Co-Ex WPC DECKING





WATER PROOF



DURABLE



SUPERB QUALITY



**NO POLISHING** 



TERMITE PROOF

ANTI CORROSIVE



ECONOMICAL

MAINTENANCE FREE CHEMICAL AND MOISTURE RESISTANT



**UV RESISTANT** 



EASY TO INSTALL



LIGHT WEIGHT

PATIO FINISH

SUZO ENTRA- 154

## Non Co-Ex WPC DECKING







#### **PATIO FINISH-BROWN**

### WPC DECKING







#### PATIO FINISH- RED

### WPC DECKING







#### PATIO FINISH- TEAK

### WPC DECKING



#### PATIO FINISH- GREY

#### **WPC DECKING**

# FRONT AGE



SQUARE

MOULD

## ROUND MOULD

PATIOF

WITO EIVIEN

# Non Co-Ex WPC DECKING



## **WPC DECKING**