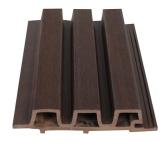

# HYPO 33 EXTERIOR LOUVERS

Developed with the latest technology, FRONTAGE LOUVER combines the durability of co-extrusion and the warm appearance of wood. The false open joint profile and hide screw design makes it trendy and modern in looks. Best and reliable product, designed to last for many years and also helps to preserve the environment. With nice patterns and shades, which are similar to exotic woods, our clads provides a unique emotion to live for an exclusive experience .

### NATURAL TEAK

| 167mm       |
|-------------|
| 2900mm      |
| 33mm        |
| 04 panel    |
| 5.20 sqft.  |
| 20.80 sqft. |
|             |

### PRODUCT NAME : BLACK

| Width           | 167mm       |
|-----------------|-------------|
| Length          | 2900mm      |
| Thickness       | 33mm        |
| Packing Per Box | 04 panel    |
| Area Per Panel  | 5.20sqft.   |
| Area Per Box    | 20.80 sqft. |

## PRODUCT NAME : BURMA TEAK

| Width           | 167mm       |
|-----------------|-------------|
| Length          | 2900mm      |
| Thickness       | 33mm        |
| Packing Per Box | 04 panel    |
| Area Per Panel  | 5.20 sqft.  |
| Area Per Box    | 20.80 sqft. |

### PRODUCT NAME : IPE WOOD

| Width           | 167mm       |
|-----------------|-------------|
| Length          | 2900mm      |
| Thickness       | 33mm        |
| Packing Per Box | 04 panel    |
| Area Per Panel  | 5.20sqft.   |
| Area Per Box    | 20.80 sqft. |
|                 |             |