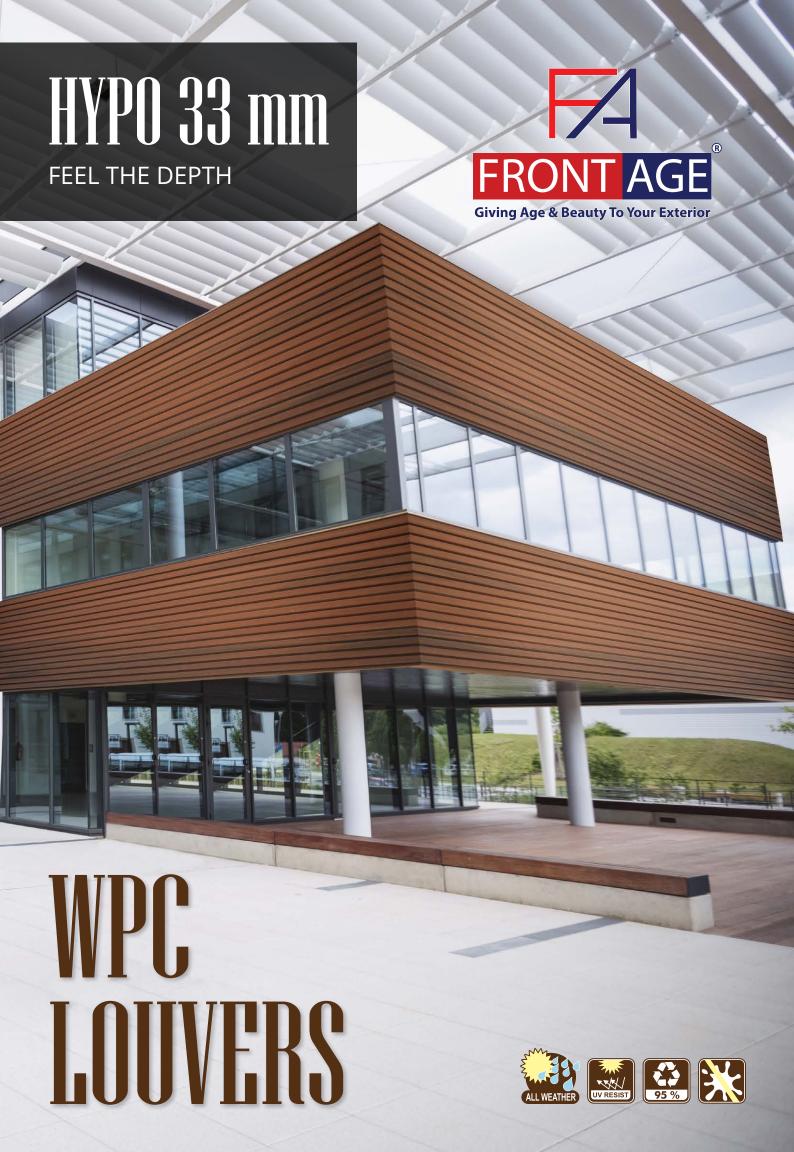

# HYPO 33 EXTERIOR LOUVERS

Developed with the latest technology, FRONTAGE LOUVER combines the durability of co-extrusion and the warm appearance of wood. The false open joint profile and hide screw design makes it trendy and modern in looks. Best and reliable product, designed to last for many years and also helps to preserve the environment. With nice patterns and shades, which are similar to exotic woods, our clads provides a unique emotion to live for an exclusive experience .

## LOUVERS **APPLICATIONS**

- **EXTERIOR CLADDING**
- INTERIOR CLADDING
- **BALCONY CLADDING** 
  - **ROOF CLADDING**
  - FENCE & RAILING
    - GATE PANELING