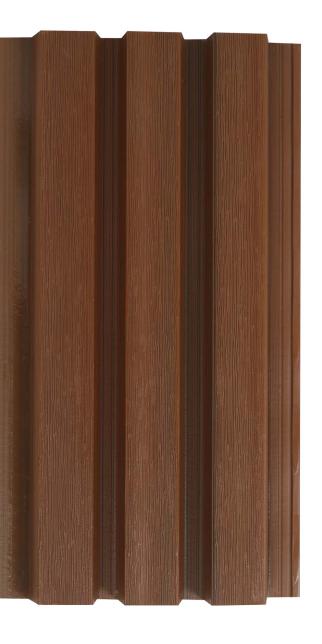

### NATURAL TEAK

| 167mm       |
|-------------|
| 2900mm      |
| 33mm        |
| 04 panel    |
| 5.20 sqft.  |
| 20.80 sqft. |
|             |

### PRODUCT NAME : BLACK

| Width           | 167mm       |
|-----------------|-------------|
| Length          | 2900mm      |
| Thickness       | 33mm        |
| Packing Per Box | 04 panel    |
| Area Per Panel  | 5.20sqft.   |
| Area Per Box    | 20.80 sqft. |

## PRODUCT NAME : BURMA TEAK

| Width           | 167mm       |
|-----------------|-------------|
| Length          | 2900mm      |
| Thickness       | 33mm        |
| Packing Per Box | 04 panel    |
| Area Per Panel  | 5.20 sqft.  |
| Area Per Box    | 20.80 sqft. |

### PRODUCT NAME : IPE WOOD

| Width           | 167mm       |
|-----------------|-------------|
| Length          | 2900mm      |
| Thickness       | 33mm        |
| Packing Per Box | 04 panel    |
| Area Per Panel  | 5.20sqft.   |
| Area Per Box    | 20.80 sqft. |
|                 |             |