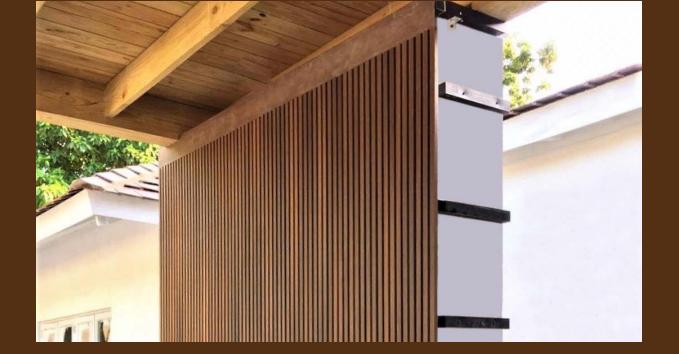

# HYPO 33 EXTERIOR LOUVERS

Developed with the latest technology, FRONTAGE LOUVER combines the durability of co-extrusion and the warm appearance of wood. The false open joint profile and hide screw design makes it trendy and modern in looks. Best and reliable product, designed to last for many years and also helps to preserve the environment. With nice patterns and shades, which are similar to exotic woods, our clads provides a unique emotion to live for an exclusive experience .

## LOUVERS **APPLICATIONS**

- **EXTERIOR CLADDING**
- INTERIOR CLADDING
- **BALCONY CLADDING** 
  - **ROOF CLADDING**
  - FENCE & RAILING
    - GATE PANELING