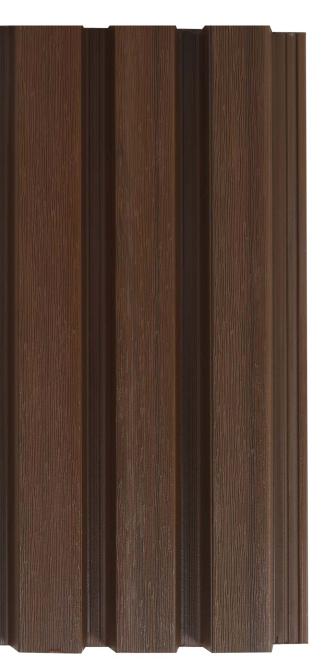

## PRODUCT NAME : BURMA TEAK

| Width           | 167mm       |
|-----------------|-------------|
| Length          | 2900mm      |
| Thickness       | 33mm        |
| Packing Per Box | 04 panel    |
| Area Per Panel  | 5.20 sqft.  |
| Area Per Box    | 20.80 sqft. |