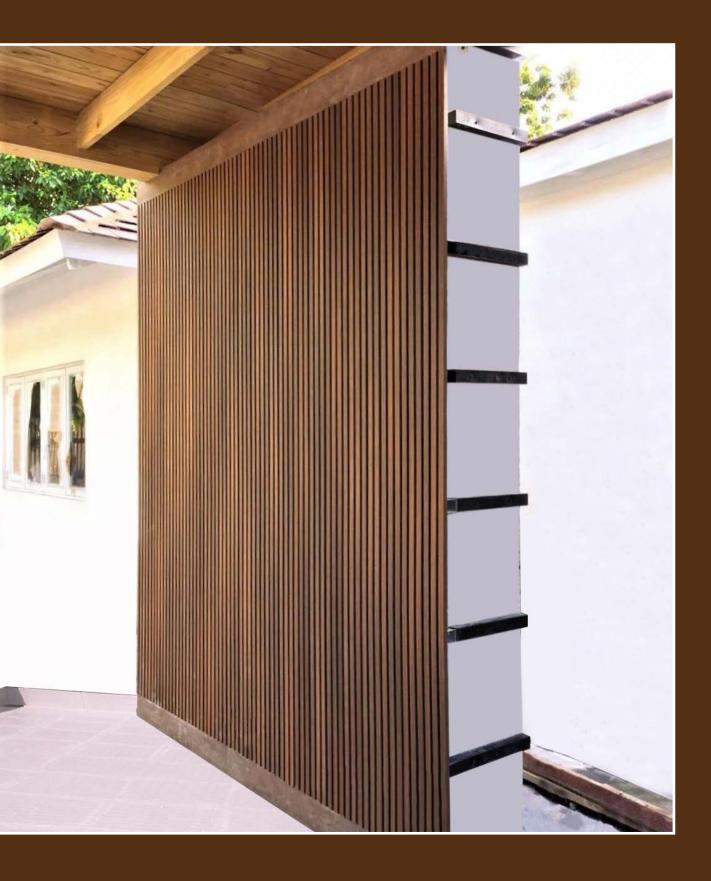

## LOUVERS **APPLICATIONS**

- **EXTERIOR CLADDING**
- INTERIOR CLADDING
- **BALCONY CLADDING** 
  - **ROOF CLADDING**
  - FENCE & RAILING
    - GATE PANELING

# HYPO 33 EXTERIOR LOUVERS

Developed with the latest technology, FRONTAGE LOUVER combines the durability of co-extrusion and the warm appearance of wood. The false open joint profile and hide screw design makes it trendy and modern in looks. Best and reliable product, designed to last for many years and also helps to preserve the environment. With nice patterns and shades, which are similar to exotic woods, our clads provides a unique emotion to live for an exclusive experience .