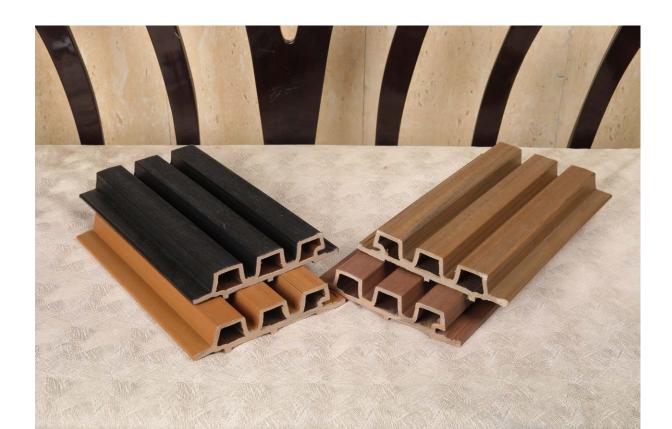

# HYPO-33 LOUVERS SPEC

### **SPECIFICATIONS**

### NATURAL TEAK

| 167mm       |
|-------------|
| 2900mm      |
| 33mm        |
| 04 panel    |
| 5.20 sqft.  |
| 20.80 sqft. |
|             |

### PRODUCT NAME : BLACK

| Width           | 167mm       |
|-----------------|-------------|
| Length          | 2900mm      |
| Thickness       | 33mm        |
| Packing Per Box | 04 panel    |
| Area Per Panel  | 5.20sqft.   |
| Area Per Box    | 20.80 sqft. |

## PRODUCT NAME : BURMA TEAK

| Width           | 167mm       |
|-----------------|-------------|
| Length          | 2900mm      |
| Thickness       | 33mm        |
| Packing Per Box | 04 panel    |
| Area Per Panel  | 5.20 sqft.  |
| Area Per Box    | 20.80 sqft. |

### PRODUCT NAME : IPE WOOD

| Width           | 167mm       |
|-----------------|-------------|
| Length          | 2900mm      |
| Thickness       | 33mm        |
| Packing Per Box | 04 panel    |
| Area Per Panel  | 5.20sqft.   |
| Area Per Box    | 20.80 sqft. |
|                 |             |