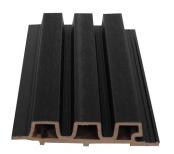

# HYPO 33 EXTERIOR LOUVERS

Developed with the latest technology, FRONTAGE LOUVER combines the durability of co-extrusion and the warm appearance of wood. The false open joint profile and hide screw design makes it trendy and modern in looks. Best and reliable product, designed to last for many years and also helps to preserve the environment. With nice patterns and shades, which are similar to exotic woods, our clads provides a unique emotion to live for an exclusive experience .

# HYPO-33 LOUVERS SPEC