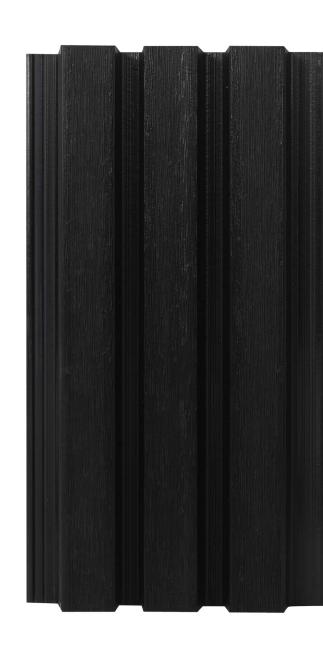

### PRODUCT NAME : BLACK

| Width           | 167mm       |
|-----------------|-------------|
| Length          | 2900mm      |
| Thickness       | 33mm        |
| Packing Per Box | 04 panel    |
| Area Per Panel  | 5.20sqft.   |
| Area Per Box    | 20.80 sqft. |