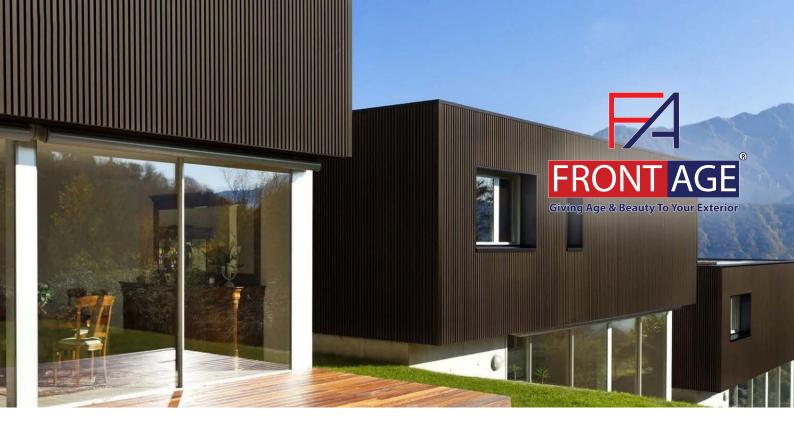

# HYPO 33 EXTERIOR LOUVERS

Developed with the latest technology, FRONTAGE LOUVER combines the durability of co-extrusion and the warm appearance of wood. The false open joint profile and hide screw design makes it trendy and modern in looks. Best and reliable product, designed to last for many years and also helps to preserve the environment. With nice patterns and shades, which are similar to exotic woods, our clads provides a unique emotion to live for an exclusive experience .

## LOUVERS **APPLICATIONS**

- **EXTERIOR CLADDING**
- INTERIOR CLADDING
- **BALCONY CLADDING** 
  - **ROOF CLADDING**
  - FENCE & RAILING
    - GATE PANELING