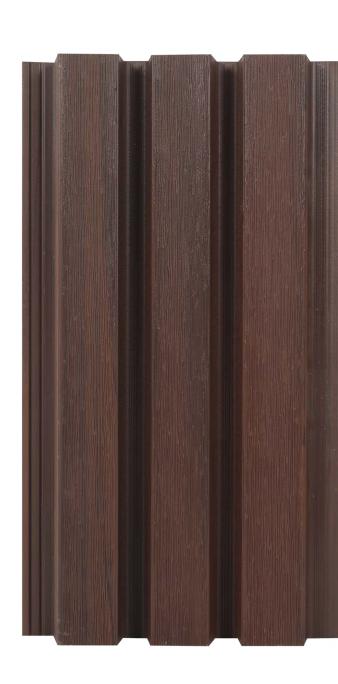

# HYPO 33 EXTERIOR LOUVERS

Developed with the latest technology, FRONTAGE LOUVER combines the durability of co-extrusion and the warm appearance of wood. The false open joint profile and hide screw design makes it trendy and modern in looks. Best and reliable product, designed to last for many years and also helps to preserve the environment. With nice patterns and shades, which are similar to exotic woods, our clads provides a unique emotion to live for an exclusive experience .

## LOUVERS **APPLICATIONS**

- **EXTERIOR CLADDING**
- INTERIOR CLADDING
- **BALCONY CLADDING** 
  - **ROOF CLADDING**
  - FENCE & RAILING
    - GATE PANELING