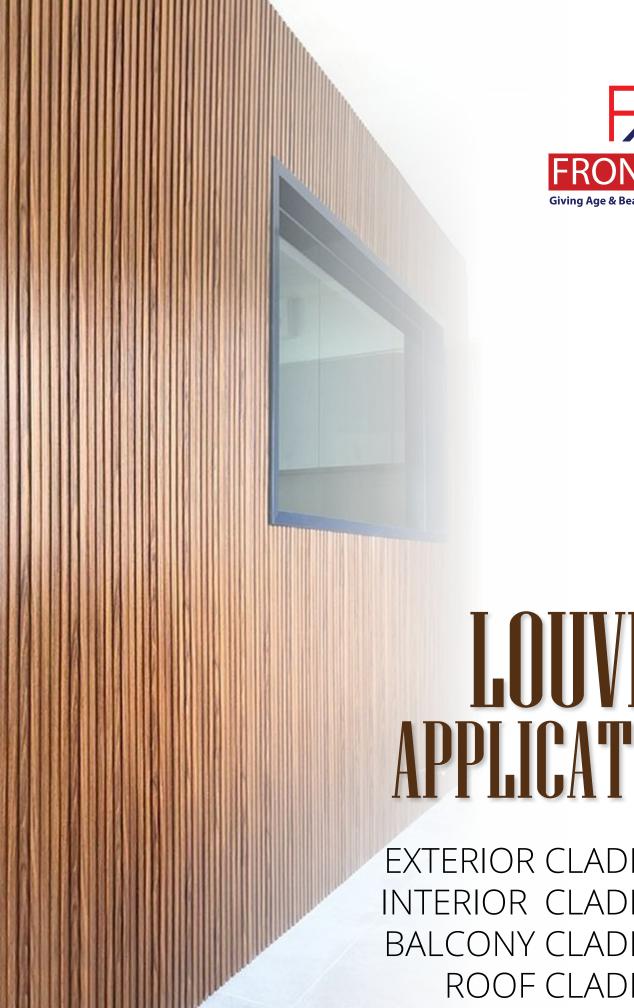

# HYPO 33 EXTERIOR LOUVERS

Developed with the latest technology, FRONTAGE LOUVER combines the durability of co-extrusion and the warm appearance of wood. The false open joint profile and hide screw design makes it trendy and modern in looks. Best and reliable product, designed to last for many years and also helps to preserve the environment. With nice patterns and shades, which are similar to exotic woods, our clads provides a unique emotion to live for an exclusive experience .

## LOUVERS **APPLICATIONS**

- **EXTERIOR CLADDING**
- INTERIOR CLADDING
- **BALCONY CLADDING** 
  - **ROOF CLADDING**
  - FENCE & RAILING
    - GATE PANELING