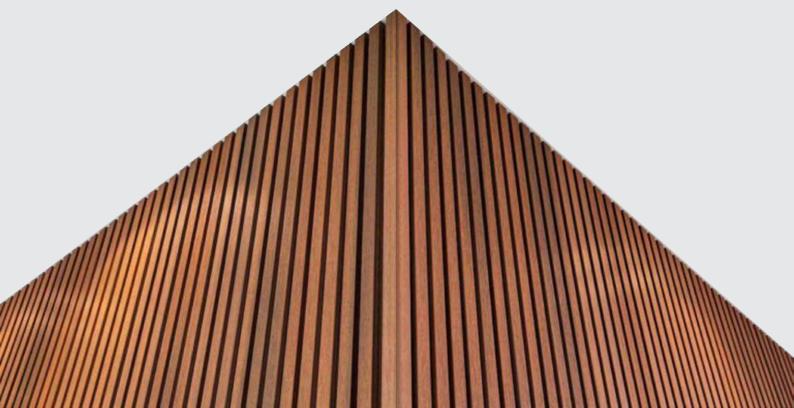

# HYPO 33 EXTERIOR LOUVERS

Developed with the latest technology, FRONTAGE LOUVER combines the durability of co-extrusion and the warm appearance of wood. The false open joint profile and hide screw design makes it trendy and modern in looks. Best and reliable product, designed to last for many years and also helps to preserve the environment. With nice patterns and shades, which are similar to exotic woods, our clads provides a unique emotion to live for an exclusive experience .

## LOUVERS **APPLICATIONS**

- **EXTERIOR CLADDING**
- INTERIOR CLADDING
- **BALCONY CLADDING** 
  - **ROOF CLADDING**
  - FENCE & RAILING
    - GATE PANELING