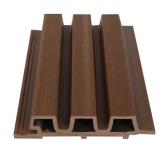

# HYPO 33 EXTERIOR LOUVERS

Developed with the latest technology, FRONTAGE LOUVER combines the durability of co-extrusion and the warm appearance of wood. The false open joint profile and hide screw design makes it trendy and modern in looks. Best and reliable product, designed to last for many years and also helps to preserve the environment. With nice patterns and shades, which are similar to exotic woods, our clads provides a unique emotion to live for an exclusive experience .

### NATURAL TEAK

| 167mm       |
|-------------|
| 2900mm      |
| 33mm        |
| 04 panel    |
| 5.20 sqft.  |
| 20.80 sqft. |
|             |

### PRODUCT NAME : BLACK

| Width           | 167mm       |
|-----------------|-------------|
| Length          | 2900mm      |
| Thickness       | 33mm        |
| Packing Per Box | 04 panel    |
| Area Per Panel  | 5.20sqft.   |
| Area Per Box    | 20.80 sqft. |

## PRODUCT NAME : BURMA TEAK

| Width           | 167mm       |
|-----------------|-------------|
| Length          | 2900mm      |
| Thickness       | 33mm        |
| Packing Per Box | 04 panel    |
| Area Per Panel  | 5.20 sqft.  |
| Area Per Box    | 20.80 sqft. |

### PRODUCT NAME : IPE WOOD

| Width           | 167mm       |
|-----------------|-------------|
| Length          | 2900mm      |
| Thickness       | 33mm        |
| Packing Per Box | 04 panel    |
| Area Per Panel  | 5.20sqft.   |
| Area Per Box    | 20.80 sqft. |
|                 |             |