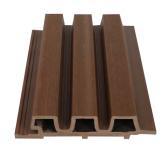

gn makes it trendy and modern in looks. Best and reliable product, designed to last for many years and also helps to preserve the environment. With nice patterns and shades, which are similar to exotic woods, our clads provides a unique emotion to live for an exclusive experience .



# HYPO 33 FEATURES



**WATER PROOF** 



DURABLE



SUPERB QUALITY



**NO POLISHING** 



TERMITE PROOF



**ECONOMICAL** 



MAINTENANCE FREE



CHEMICAL AND MOISTURE RESISTANT



ANTI CORROSIVE



**UV RESISTANT** 



EASY TO INSTALL



**LIGHT WEIGHT** 







## LOUVERS **APPLICATIONS**

- **EXTERIOR CLADDING**
- INTERIOR CLADDING
- **BALCONY CLADDING** 
  - **ROOF CLADDING**
  - FENCE & RAILING
    - GATE PANELING

# HYPO-33 LOUVERS SPEC

### **SPECIFICATIONS**



#### PRODUCT NAME:

### NATURAL TEAK



| 167mm       |
|-------------|
| 2900mm      |
| 33mm        |
| 04 panel    |
| 5.20 sqft.  |
| 20.80 sqft. |
|             |



### PRODUCT NAME : BLACK



| Width           | 167mm       |
|-----------------|-------------|
| Length          | 2900mm      |
| Thickness       | 33mm        |
| Packing Per Box | 04 panel    |
| Area Per Panel  | 5.20sqft.   |
| Area Per Box    | 20.80 sqft. |







## PRODUCT NAME : BURMA TEAK



| Width           | 167mm       |
|-----------------|-------------|
| Length          | 2900mm      |
| Thickness       | 33mm        |
| Packing Per Box | 04 panel    |
| Area Per Panel  | 5.20 sqft.  |
| Area Per Box    | 20.80 sqft. |





### PRODUCT NAME : IPE WOOD



| Width           | 167mm       |
|-----------------|-------------|
| Length          |