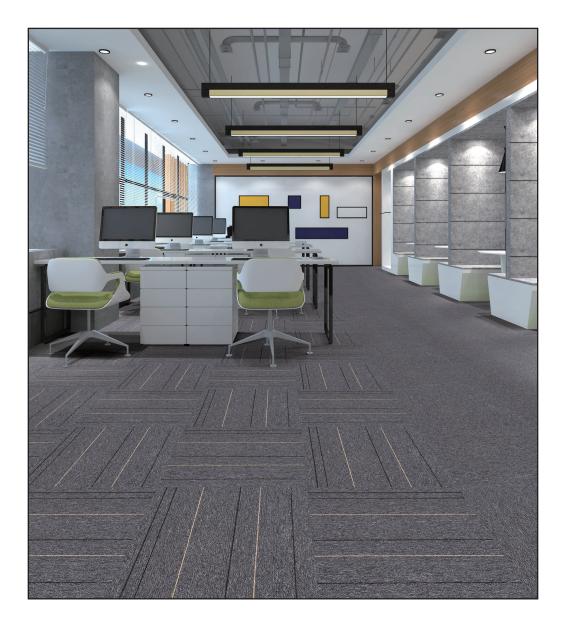

|
|------------------------|------------|--------------------------|
| Pile Fibre Composition | 100% PP    |                          |
| Gauge                  | 1/10"      |                          |
| Pile weight            | 400 Gsm    | the second second second |
| Total height           | 5mm        |                          |
| Backing                | Bitumen    |                          |



Actual tile color may differ slightly from photos due to different monitor/printer settings





| Construction           | Level Loop |
|------------------------|------------|
| Pile Fibre Composition | 100% PP    |
| Gauge                  | 1/10"      |
| Pile weight            | 400 Gsm    |
| Total height           | 5mm        |
| Backing                | Bitumen    |









#### PRODUCT DETAILS

| Construction           |  |
|------------------------|--|
| Pile Fibre Composition |  |
| Gauge                  |  |
| Pile weight            |  |
| Total height           |  |

Backing

| Level Loop |  |
|------------|--|
| 100% PP    |  |
| 1/10″      |  |
| 400 Gsm    |  |
| 5mm        |  |
| Bitumen    |  |









### PRODUCT DETAILS

| Construction           |  |
|------------------------|--|
| Pile Fibre Composition |  |
| Gauge                  |  |
| Pile weight            |  |
| Total height           |  |
| Backing                |  |

| Level Loop |
|------------|
| 100% PP    |
| 1/10"      |
| 400 Gsm    |
| 5mm        |
| Bitumen    |







 $RISE \operatorname{-Carpet Tile}$