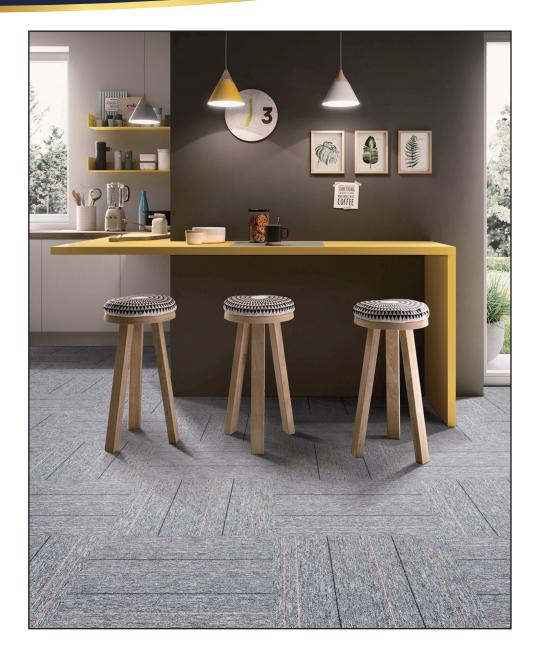

| Construction           | Level Loop |                          |
|------------------------|------------|--------------------------|
| Pile Fibre Composition | 100% PP    |                          |
| Gauge                  | 1/10"      |                          |
| Pile weight            | 400 Gsm    | the second second second |
| Total height           | 5mm        |                          |
| Backing                | Bitumen    |                          |



Actual tile color may differ slightly from photos due to different monitor/printer settings





| Construction           | Level Loop |
|------------------------|------------|
| Pile Fibre Composition | 100% PP    |
| Gauge                  | 1/10"      |
| Pile weight            | 400 Gsm    |
| Total height           | 5mm        |
| Backing                | Bitumen    |









#### PRODUCT DETAILS

| Construction           |  |
|------------------------|--|
| Pile Fibre Composition |  |
| Gauge                  |  |
| Pile weight            |  |
| Total height           |  |

Backing

| Level Loop |  |
|------------|--|
| 100% PP    |  |
| 1/10″      |  |
| 400 Gsm    |  |
| 5mm        |  |
| Bitumen    |  |









### PRODUCT DETAILS

| Construction           |  |
|------------------------|--|
| Pile Fibre Composition |  |
| Gauge                  |  |
| Pile weight