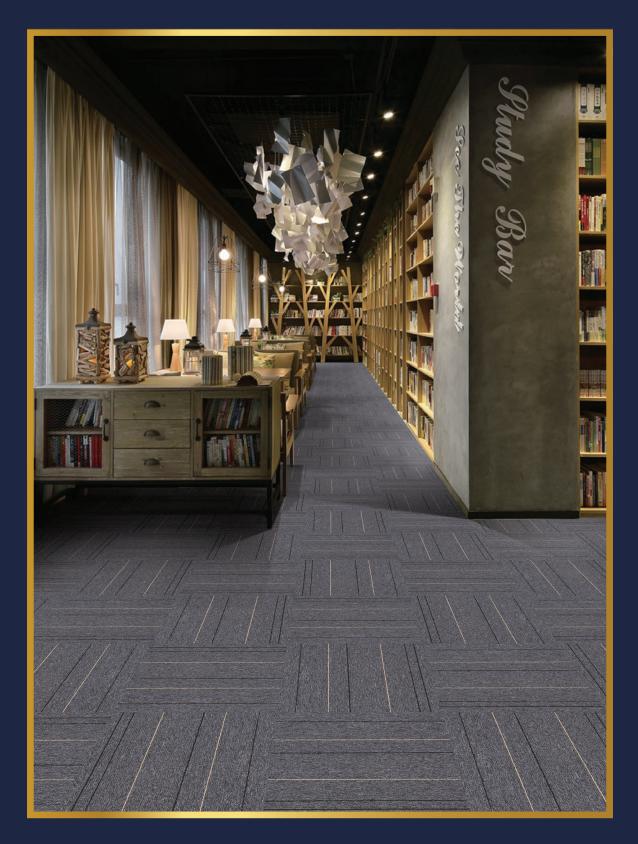

| Construction           | Level Loop |                          |
|------------------------|------------|--------------------------|
| Pile Fibre Composition | 100% PP    |                          |
| Gauge                  | 1/10"      |                          |
| Pile weight            | 400 Gsm    | the second second second |
| Total height           | 5mm        |                          |
| Backing                | Bitumen    |                          |



Actual tile color may differ slightly from photos due to different monitor/printer settings





| Construction           | Level Loop |
|------------------------|------------|
| Pile Fibre Composition | 100% PP    |
| Gauge                  | 1/10"      |
| Pile weight            | 400 Gsm    |
| Total height