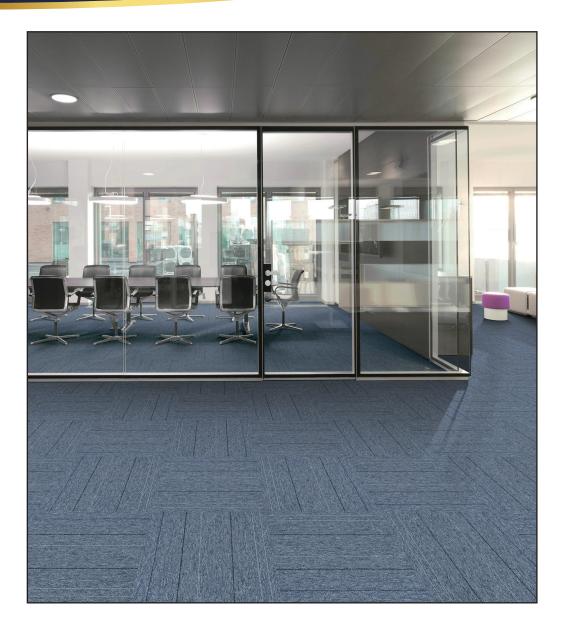

| Construction           | Level Loop |                          |
|------------------------|------------|--------------------------|
| Pile Fibre Composition | 100% PP    |                          |
| Gauge                  | 1/10"      |                          |
| Pile weight            | 400 Gsm    | the second second second |
| Total height           | 5mm        |                          |
| Backing                | Bitumen    |                          |



Actual tile color may differ slightly from photos due to different monitor/printer settings





| Construction           | Level Loop |
|------------------------|------------|
| Pile Fibre Composition | 100% PP    |
| Gauge                  | 1/10"      |
| Pile weight            | 400 Gsm    |
| Total height           | 5m