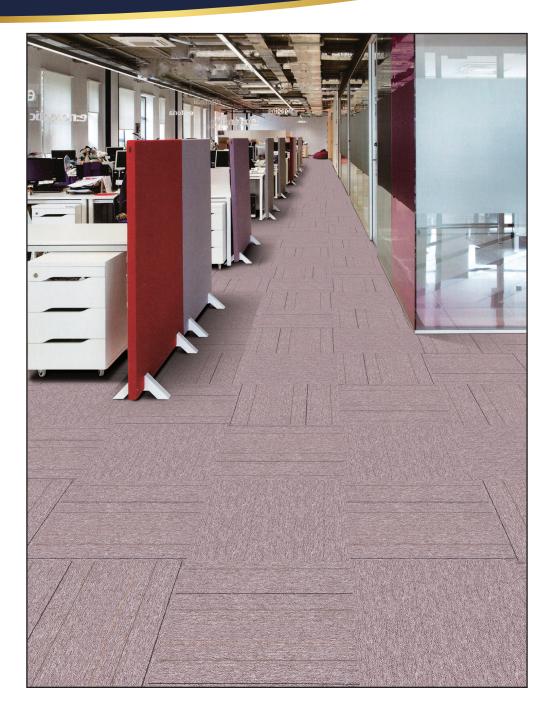

#### PRODUCT DETAILS

| Construction           |  |
|------------------------|--|
| Pile Fibre Composition |  |
| Gauge                  |  |
| Pile weight            |  |
| Total height           |  |

Backing

| Construction           | Level Loop |                          |
|------------------------|------------|--------------------------|
| Pile Fibre Composition | 100% PP    |                          |
| Gauge                  | 1/10"      |                          |
| Pile weight            | 400 Gsm    | the second second second |
| Total height           | 5mm        |                          |
| Backing                | Bitumen    |                          |