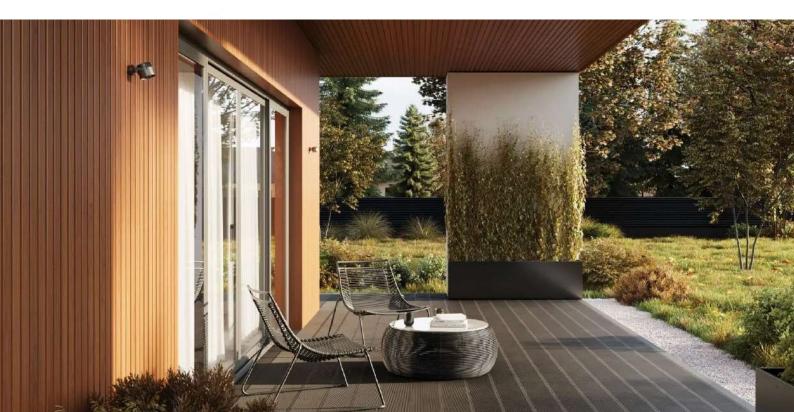

## **AESTHETIC APPEAL & NATURAL ELEGANCE**

The exquisite SofiCLAD facade panels are the perfect choice to enhance the aesthetics of your outdoor spaces. These panels showcase the timeless beauty of oak, adding a touch of natural elegance and sophistication to any exterior setting. Crafted with meticulous attention to detail, they feature a realistic wood finish that replicates the stunning grain patterns and textures of authentic wood. The result is a visually appealing panel that adds depth and character to your exterior walls, creating a captivating and inviting atmosphere.

Whether you want to revamp your home's façade, upgrade your commercial property, or add elegance to outdoor spaces, SofiCLAD panels offer a versatile solution that meets your design requirements. Built to withstand the elements, these panels are engineered for durability and weather resistance. They are resistant to fading, cracking, and warping, ensuring they maintain their beauty and integrity over time, allowing you to enjoy the natural charm of oak without the need for constant maintenance.

## **APPLICATIONS**

SofiCLAD panels are suitable for commercial and residential exterior façades, walls, ceilings, balconies, and areas near pools.