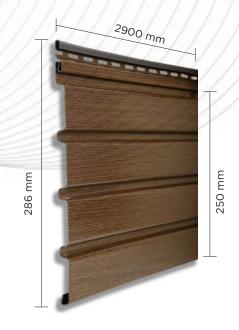

## PANEL SIZE

#### **PANEL SIZE**

**Width:** 250 mm (face of the panel without bolt holes) OR 286 mm (full panel width with bolt holes)

Length: 2900 mm Thickness: 1.2 mm