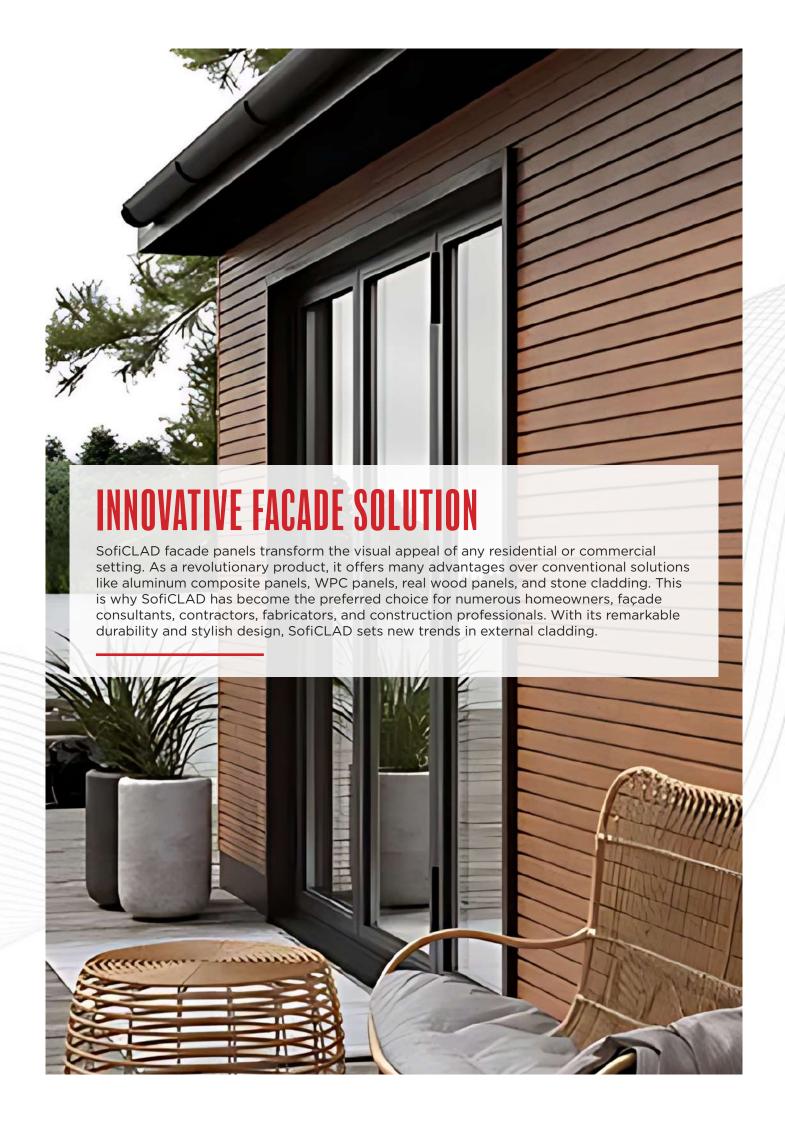

## **AESTHETIC APPEAL & NATURAL ELEGANCE**

The exquisite SofiCLAD facade panels are the perfect choice to enhance the aesthetics of your outdoor spaces. These panels showcase the timeless beauty of oak, adding a touch of natural elegance and sophistication to any exterior setting. Crafted with meticulous attention to detail, they feature a realistic wood finish that replicates the stunning grain patterns and textures of authentic wood. The result is a visually appealing panel that adds depth and character to your exterior walls, creating a captivating and inviting atmosphere.

Whether you want to revamp your home's façade, upgrade your commercial property, or add elegance to outdoor spaces, SofiCLAD panels offer a versatile solution that meets your design requirements. Built to withstand the elements, these panels are engineered for durability and weather resistance. They are resistant to fading, cracking, and warping, ensuring they maintain their beauty and integrity over time, allowing you to enjoy the natural charm of oak without the need for constant maintenance.