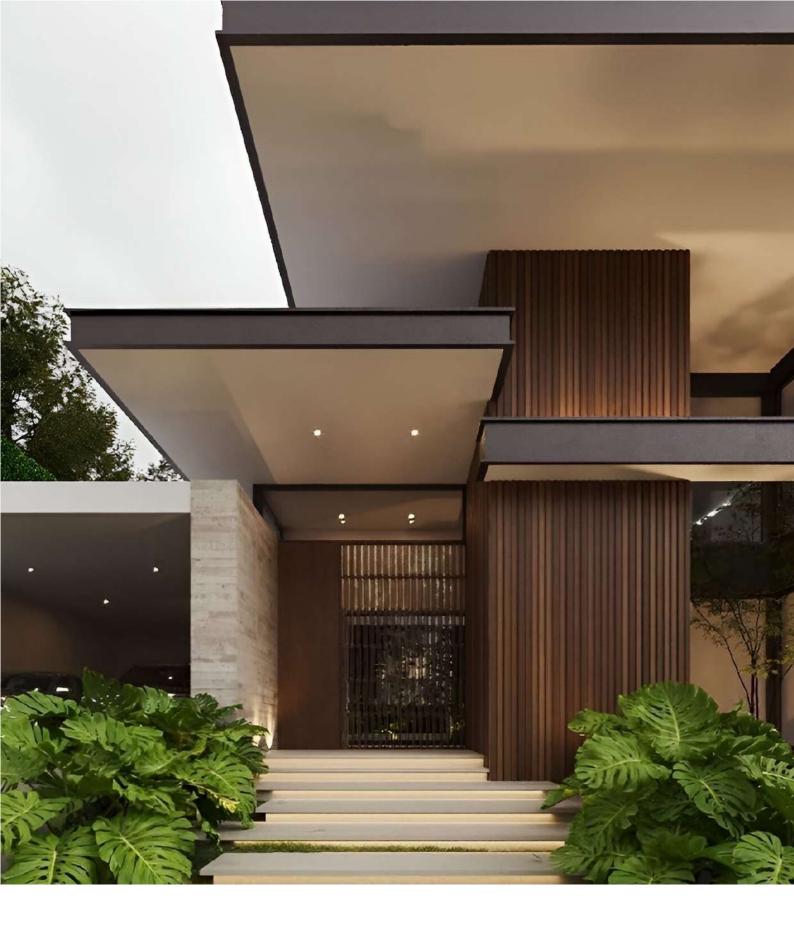

## **AESTHETIC APPEAL & NATURAL ELEGANCE**

The exquisite SofiCLAD facade panels are the perfect choice to enhance the aesthetics of your outdoor spaces. These panels showcase the timeless beauty of oak, adding a touch of natural elegance and sophistication to any exterior setting. Crafted with meticulous attention to detail, they feature a realistic wood finish that replicates the stunning grain patterns and textures of authentic wood. The result is a visually appealing panel that adds depth and character to your exterior walls, creating a captivating and inviting atmosphere.

Whether you want to revamp your home's façade, upgrade your commercial property, or add elegance to outdoor spaces, SofiCLAD panels offer a versatile solution that meets your design requirements. Built to withstand the elements, these panels are engineered for durability and weather resistance. They are resistant to fading, cracking, and warping, ensuring they maintain their beauty and integrity over time, allowing you to enjoy the natural charm of oak without the need for constant maintenance.

## **APPLICATIONS**

SofiCLAD panels are suitable for commercial and residential exterior façades, walls, ceilings, balconies, and areas near pools.