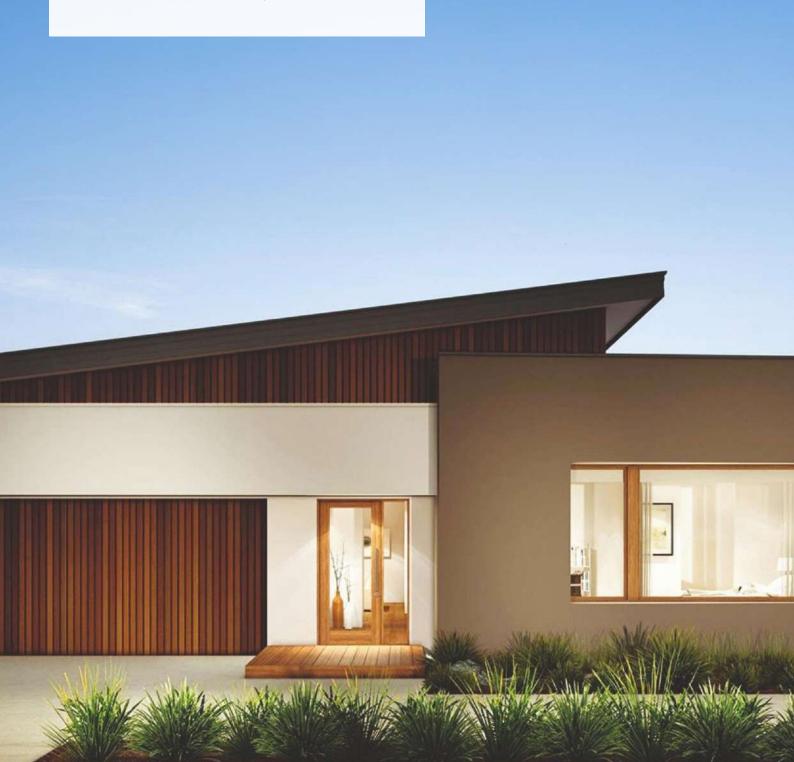

## **AESTHETIC APPEAL & NATURAL ELEGANCE**

The exquisite SofiCLAD facade panels are the perfect choice to enhance the aesthetics of your outdoor spaces. These panels showcase the timeless beauty of oak, adding a touch of natural elegance and sophistication to any exterior setting. Crafted with meticulous attention to detail, they feature a realistic wood finish that replicates the stunning grain patterns and textures of authentic wood. The result is a visually appealing panel that adds depth and character to your exterior walls, creating a captivating and inviting atmosphere.

Whether you want to revamp your home's façade, upgrade your commercial property, or add elegance to outdoor spaces, SofiCLAD panels offer a versatile solution that meets your design requirements. Built to withstand the elements, these panels are engineered for durability and weather resistance. They are resistant to fading, cracking, and warping, ensuring they maintain their beauty and integrity over time, allowing you to enjoy the natural charm of oak without the need for constant maintenance.

## **APPLICATIONS**

SofiCLAD panels are suitable for commercial and residential exterior façades, walls, ceilings, balconies, and areas near pools.