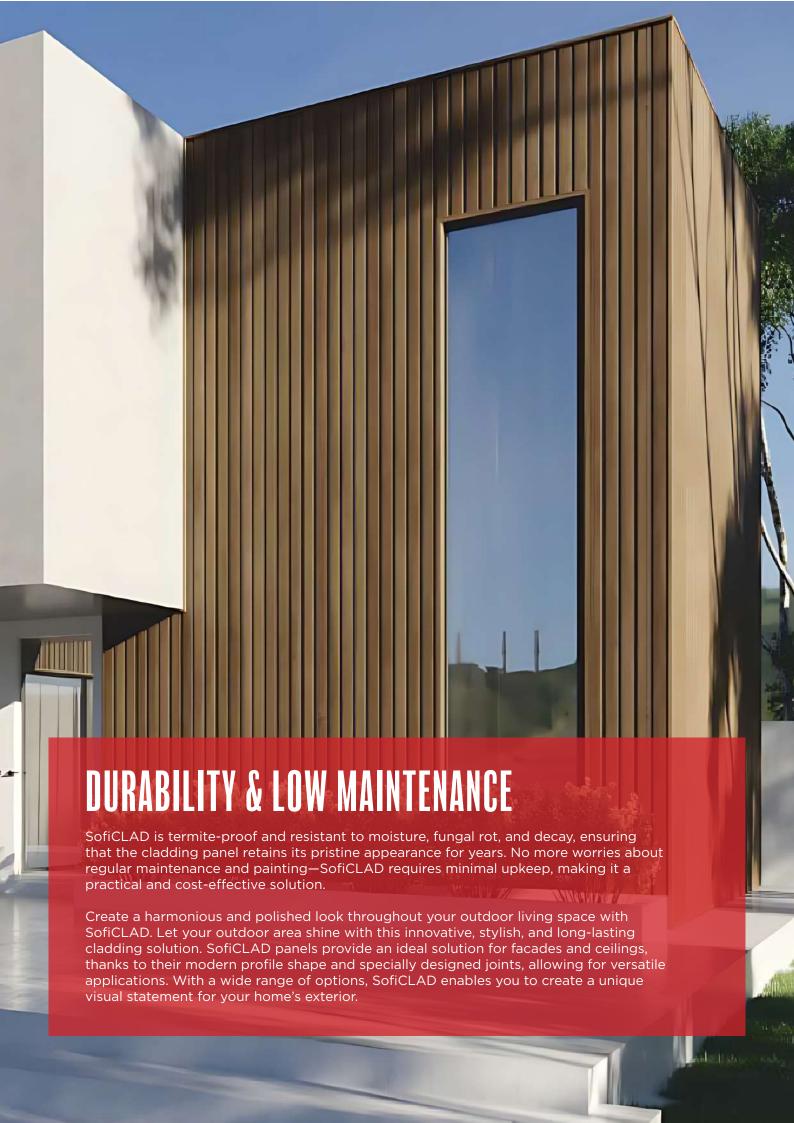

Whether you want to revamp your home's façade, upgrade your commercial property, or add elegance to outdoor spaces, SofiCLAD panels offer a versatile solution that meets your design requirements. Built to withstand the elements, these panels are engineered for durability and weather resistance. They are resistant to fading, cracking, and warping, ensuring they maintain their beauty and integrity over time, allowing you to enjoy the natural charm of oak without the need for constant maintenance.