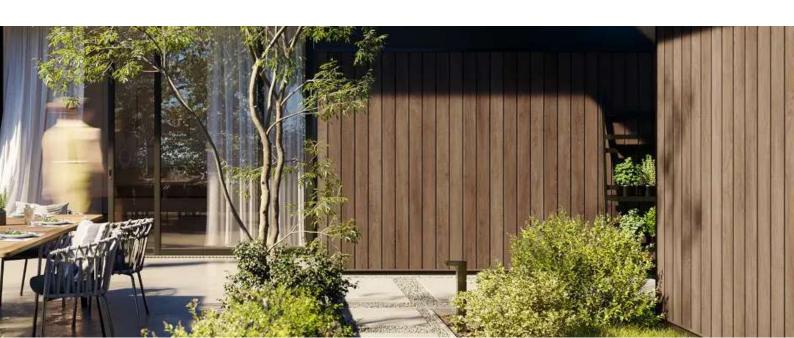

## **AESTHETIC APPEAL & NATURAL ELEGANCE**

The exquisite SofiCLAD facade panels are the perfect choice to enhance the aesthetics of your outdoor spaces. These panels showcase the timeless beauty of oak, adding a touch of natural elegance and sophistication to any exterior setting. Crafted with meticulous attention to detail, they feature a realistic wood finish that replicates the stunning grain patterns and textures of authentic wood. The result is a visually appealing panel that adds depth and character to your exterior walls, creating a captivating and inviting atmosphere.

Whether you want to revamp your home's façade, upgrade your commercial property, or add elegance to outdoor spaces, SofiCLAD panels offer a versatile solution that meets your design requirements. Built to withstand the elements, these panels are engineered for durability and weather resistance. They are resistant to fading, cracking, and warping, ensuring they maintain their beauty and integrity over time, allowing you to enjoy the natural charm of oak without the need for constant maintenance.

## **APPLICATIONS**

SofiCLAD panels are suitable for commercial and residential exterior façades, walls, ceilings, balconies, and areas near pools.