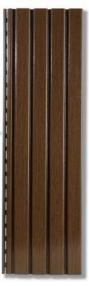

## **AESTHETIC APPEAL & NATURAL ELEGANCE**

The exquisite SofiCLAD facade panels are the perfect choice to enhance the aesthetics of your outdoor spaces. These panels showcase the timeless beauty of oak, adding a touch of natural elegance and sophistication to any exterior setting. Crafted with meticulous attention to detail, they feature a realistic wood finish that replicates the stunning grain patterns and textures of authentic wood. The result is a visually appealing panel that adds depth and character to your exterior walls, creating a captivating and inviting atmosphere.

## FACADE PANELS IN EVERY SHADE

FR 0215 NOVOCENTO PINE

FR 0563
IMPERIAL WALNUT

FR 3401 GOLDEN OAK

FR 5621 **EXOTIC WENGE** 

FR 7857 **HONEY OAK** 