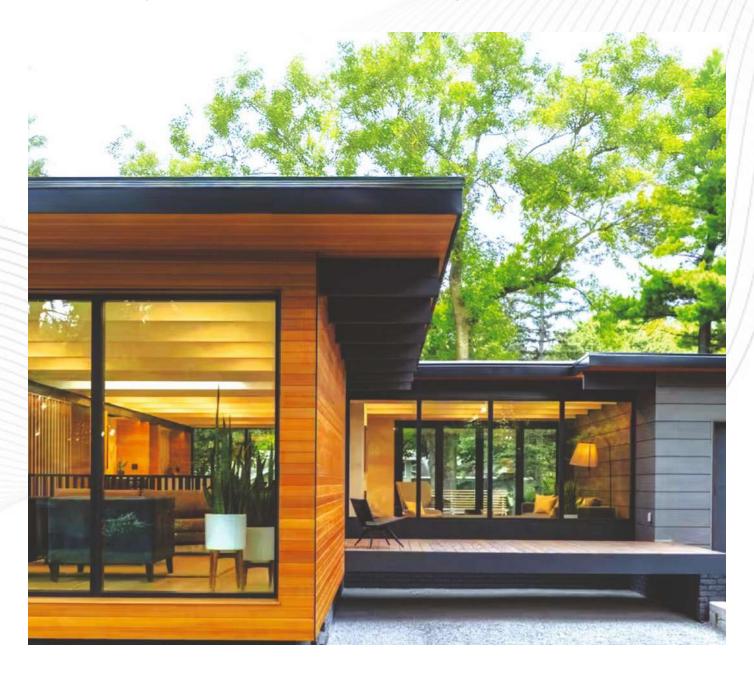

## **AESTHETIC APPEAL & NATURAL ELEGANCE**

The exquisite SofiCLAD facade panels are the perfect choice to enhance the aesthetics of your outdoor spaces. These panels showcase the timeless beauty of oak, adding a touch of natural elegance and sophistication to any exterior setting. Crafted with meticulous attention to detail, they feature a realistic wood finish that replicates the stunning grain patterns and textures of authentic wood. The result is a visually appealing panel that adds depth and character to your exterior walls, creating a captivating and inviting atmosphere.

Whether you want to revamp your home's façade, upgrade your commercial property, or add elegance to outdoor spaces, SofiCLAD panels offer a versatile solution that meets your design requirements. Built to withstand the elements, these panels are engineered for durability and weather resistance. They are resistant to fading, cracking, and warping, ensuring they maintain their beauty and integrity over time, allowing you to enjoy the natural charm of oak without the need for constant maintenance.

## **APPLICATIONS**

SofiCLAD panels are suitable for commercial and residential exterior façades, walls, ceilings, balconies, and areas near pools.