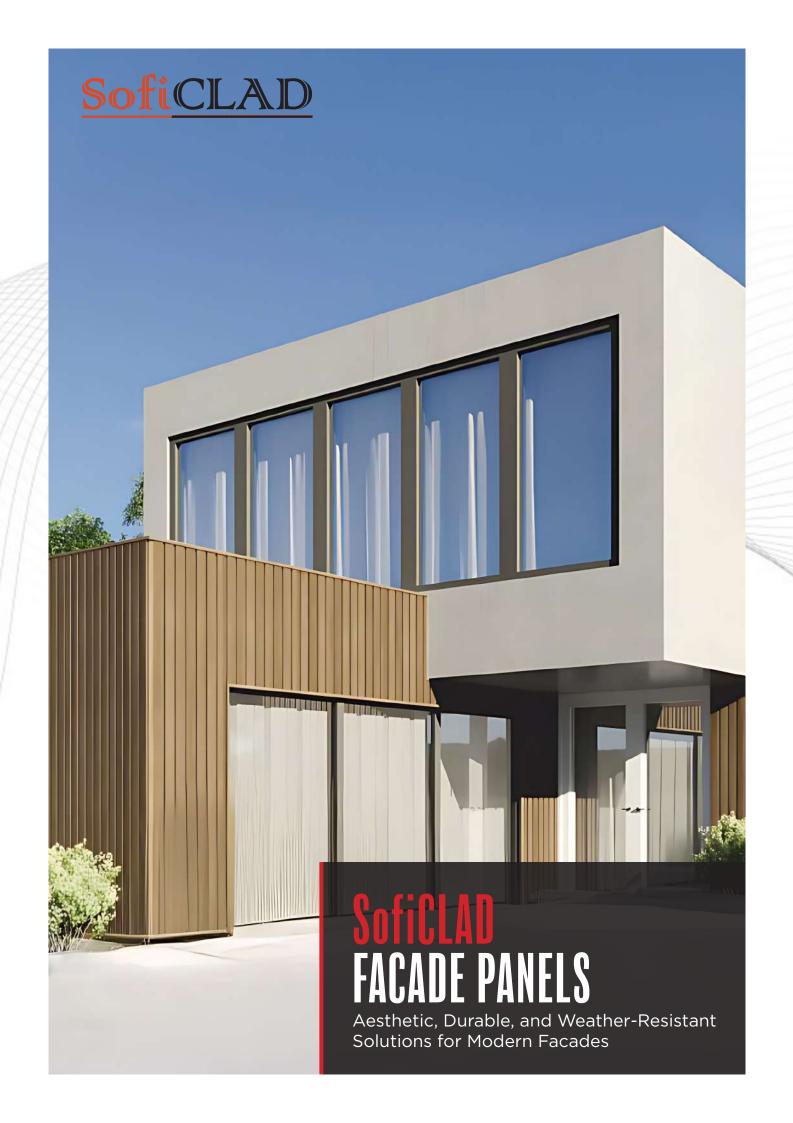

## **AESTHETIC APPEAL & NATURAL ELEGANCE**

The exquisite SofiCLAD facade panels are the perfect choice to enhance the aesthetics of your outdoor spaces. These panels showcase the timeless beauty of oak, adding a touch of natural elegance and sophistication to any exterior setting. Crafted with meticulous attention to detail, they feature a realistic wood finish that replicates the stunning grain patterns and textures of authentic wood. The result is a visually appealing panel that adds depth and character to your exterior walls, creating a captivating and inviting atmosphere.

Whether you want to revamp your home's façade, upgrade your commercial property, or add elegance to outdoor spaces, SofiCLAD panels offer a versatile solution that meets your design requirements. Built to with