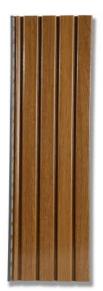

## **AESTHETIC APPEAL & NATURAL ELEGANCE**

The exquisite SofiCLAD facade panels are the perfect choice to enhance the aesthetics of your outdoor spaces. These panels showcase the timeless beauty of oak, adding a touch of natural elegance and sophistication to any exterior setting. Crafted with meticulous attention to detail, they feature a realistic wood finish that replicates the stunning grain patterns and textures of authentic wood. The result is a visually appealing panel that adds depth and character to your exterior walls, creating a captivating and inviting atmosphere.

## FACADE PANELS IN EVERY SHADE

FR 0215 NOVOCENTO PINE

FR 0563
IMPERIAL WALNUT

FR 3401 GOLDEN OAK

FR 5621 **EXOTIC WENGE** 

FR 7857 **HONEY OAK** 