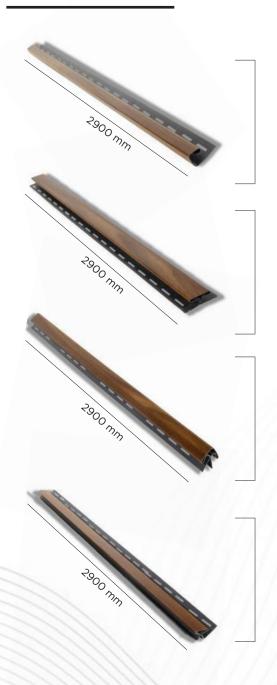

## **SoficLAD PANEL & PROFILES**

#### J TRIM PROFILE:

Used for finishing the panel edges, providing a clean and polished look atthe borders, around windows, and door frames.

#### H TRIM PROFILE:

Connects two panels seamlessly, allowing for expansion and maintaining structural integrity over large areas.

#### **EXTERIOR CORNER PROFILES:**

Designed for smooth transitions at outer corners, ensuring a sharp, professional finish while protecting the edges.

#### INTERIOR CORNER PROFILES:

Designed for smooth transitions at inner corners, ensuring a sharp, professional finish while protecting the edges.

#### **PANEL SIZE**

**Width:** 250 mm (face of the panel without bolt holes) OR 286 mm (full panel width with bolt holes)

Length: 2900 mm Thickness: 1.2 mm